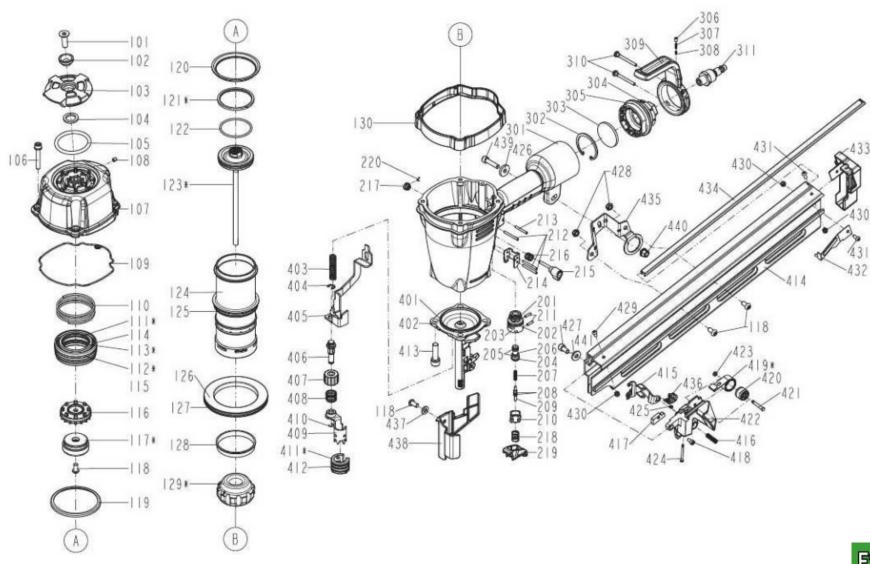

Tool Partnr: 713142

| POS  | PARTS NAME             | ESSVE Partnumber | POS | PARTS NAME                 | ESSVE Partnumber | POS | PARTS NAME                                                                                                                                                                                                                                                                                                                                                                                                                                                                                                                                                                                                                                                                                          | ESSVE Partnumber                                                                                                 |
|------|------------------------|------------------|-----|----------------------------|------------------|-----|-----------------------------------------------------------------------------------------------------------------------------------------------------------------------------------------------------------------------------------------------------------------------------------------------------------------------------------------------------------------------------------------------------------------------------------------------------------------------------------------------------------------------------------------------------------------------------------------------------------------------------------------------------------------------------------------------------|------------------------------------------------------------------------------------------------------------------|
| 101  | COUNTER SUNK SCREW     | 2040103050102    | 210 | TRIGGER VALVE HEAD         | 1137300847011    | 418 | HEX.SOC.HD.BOLT                                                                                                                                                                                                                                                                                                                                                                                                                                                                                                                                                                                                                                                                                     | 872188                                                                                                           |
| 102  | DEFLECTOR PAD          | 1136B03747011    | 211 | SPRING PIN                 | 10001190         | 419 | PUSHER SPRING                                                                                                                                                                                                                                                                                                                                                                                                                                                                                                                                                                                                                                                                                       | 10004324                                                                                                         |
| 103  | DEFLECTOR              | 1137103747071    | 212 | SPRING PIN                 | 10001047         | 420 | ROLLING ELEMENT                                                                                                                                                                                                                                                                                                                                                                                                                                                                                                                                                                                                                                                                                     | 1138603700021                                                                                                    |
| 104  | RUBBER PAD             | 1135G03747011    | 213 | SPRING PIN                 | 10001046         | 421 | ROLL PIN                                                                                                                                                                                                                                                                                                                                                                                                                                                                                                                                                                                                                                                                                            | 10001282                                                                                                         |
| 105  | MUFFLER ASSY           | 1132P03700021    | 214 | SAFETY GUIDE               | 10001094         | 422 | PROTECTING HOOD COVER                                                                                                                                                                                                                                                                                                                                                                                                                                                                                                                                                                                                                                                                               | 10001139                                                                                                         |
| 106  | BOLT ASSY              | 10003366         | 215 | LEVER, ACTUATION SELECTION | 10004312         | 423 | PU RETAINER                                                                                                                                                                                                                                                                                                                                                                                                                                                                                                                                                                                                                                                                                         | 10001254                                                                                                         |
| 107  | CAP                    | 10001137         | 216 | SPRING                     | 10004313         | 424 | TRIGGER PIVOT PIN                                                                                                                                                                                                                                                                                                                                                                                                                                                                                                                                                                                                                                                                                   | 10001379                                                                                                         |
| 108  | HEX.SOC.HD.SCREW       | 10001371         | 217 | RETAINER, SELECTION LEVER  | 1131M03747011    | 425 | URETHANE RETAINER                                                                                                                                                                                                                                                                                                                                                                                                                                                                                                                                                                                                                                                                                   | 1131D04600011                                                                                                    |
| 109  | CYLINDER CAP SEAL      | 10004308         | 218 | SPRING                     | 1137603700011    | 426 | FLAT WASHER                                                                                                                                                                                                                                                                                                                                                                                                                                                                                                                                                                                                                                                                                         | 10001188                                                                                                         |
| 110  | COMPRESSION SPRING     | 10001117         | 219 | TRIGGER ASSY               | 1122403700011    | 427 | HEX.SOC.HD.BOLT                                                                                                                                                                                                                                                                                                                                                                                                                                                                                                                                                                                                                                                                                     | 10001178                                                                                                         |
| 111  | O - RING               | 10004320         | 220 | RING                       | 1131C03700011    | 428 | LOCK NUT                                                                                                                                                                                                                                                                                                                                                                                                                                                                                                                                                                                                                                                                                            | 10001194                                                                                                         |
| 112  | O - RING               | 10004321         | 301 | GUN BODY UNIT              | 10004314         | 429 | HALF ROUND HD.HEX.BOLT                                                                                                                                                                                                                                                                                                                                                                                                                                                                                                                                                                                                                                                                              | 10001182                                                                                                         |
| 113* | O - RING               | 10004322         | 302 | C - RING                   | 10001189         | 430 | LOCK NUT                                                                                                                                                                                                                                                                                                                                                                                                                                                                                                                                                                                                                                                                                            | 10001055                                                                                                         |
| 114  | HD.VALVE PISTON        | 10001134         | 303 | FILTER                     | 10001150         | 431 | HALF ROUND HD.HEX.BOLT                                                                                                                                                                                                                                                                                                                                                                                                                                                                                                                                                                                                                                                                              | 10001183                                                                                                         |
| 115  | COLLAR                 | 10001174         | 304 | END CAP                    | 11346037A1031    | 432 | NAIL STOP PLATE                                                                                                                                                                                                                                                                                                                                                                                                                                                                                                                                                                                                                                                                                     | 10001074                                                                                                         |
| 116  | VALVE                  | 10001144         | 305 | O - RING                   | 2041108050400    | 433 | PROTECTING HOOD COVER                                                                                                                                                                                                                                                                                                                                                                                                                                                                                                                                                                                                                                                                               | 10001159                                                                                                         |
| 117  | SEAL                   | 1137003700041    | 306 | HEX.SOC.HD.SCREW           | 2040104020200    | 434 | STEEL CHANNEL                                                                                                                                                                                                                                                                                                                                                                                                                                                                                                                                                                                                                                                                                       | 10001169                                                                                                         |
| 118  | HALF ROUND HD.HEX.BOLT | 10001184         | 307 | POSITIONING SPRING         | 1434700300011    | 435 | BRACKET                                                                                                                                                                                                                                                                                                                                                                                                                                                                                                                                                                                                                                                                                             | 10001081                                                                                                         |
| 119  | PRESS RING             | 10001138         | 308 | POSITIONING SHAFT          | 1136C00847011    | 436 | GLOVE                                                                                                                                                                                                                                                                                                                                                                                                                                                                                                                                                                                                                                                                                               | 10001156                                                                                                         |
| 120  | PRESS RING             | 10001114         | 309 | BELT HOOK                  | 1133D03747031    | 437 | FLAT WASHER                                                                                                                                                                                                                                                                                                                                                                                                                                                                                                                                                                                                                                                                                         | 10001186                                                                                                         |
| 121  | PISTON RING            | 874314           | 310 | SCREW                      | 10000966         | 438 | COVER-SAFETY                                                                                                                                                                                                                                                                                                                                                                                                                                                                                                                                                                                                                                                                                        | 10001148                                                                                                         |
| 122  | O - RING               | 871123           | 311 | AIR PLUG                   | 10002926         | 439 | HEX.SOC.HD.BOLT                                                                                                                                                                                                                                                                                                                                                                                                                                                                                                                                                                                                                                                                                     | 10001179                                                                                                         |
| 123  | DRIVER UNIT            | 874718           | 401 | O - RING                   | 10004315         | 440 | BOLT CAP                                                                                                                                                                                                                                                                                                                                                                                                                                                                                                                                                                                                                                                                                            | 10001195                                                                                                         |
| 124  | CYLINDER               | 10004309         | 402 | NOSE PIECE                 | 10001151         | 441 | FLAT WASHER                                                                                                                                                                                                                                                                                                                                                                                                                                                                                                                                                                                                                                                                                         | 10001187                                                                                                         |
| 125  | O - RING               | 872121           | 403 | SAFETY SPRING              | 872128           |     | the Association of the second s | and the second |
| 126  | CYLINDER SPACER        | 10001077         | 404 | E - RING                   | 10004316         |     | Service Kits                                                                                                                                                                                                                                                                                                                                                                                                                                                                                                                                                                                                                                                                                        |                                                                                                                  |
| 127  | O - RING               | 10004310         | 405 | SAFETY B                   | 10001090         |     | Service Kits                                                                                                                                                                                                                                                                                                                                                                                                                                                                                                                                                                                                                                                                                        | 901071                                                                                                           |
| 128  | CYLINDER RING          | 1132203700021    | 406 | ADJUST ROD UNIT            | 10001070         |     | Driver kit                                                                                                                                                                                                                                                                                                                                                                                                                                                                                                                                                                                                                                                                                          | 901075                                                                                                           |
| 129  | BUMPER                 | 1132703700014    | 407 | ADJUST AXIE                | 10001166         |     | No mark set                                                                                                                                                                                                                                                                                                                                                                                                                                                                                                                                                                                                                                                                                         | 901073                                                                                                           |
| 130  | PROTECTIVE CUSHION     | 10004311         | 408 | WORKPIECE CONTACT SPRING B | 10001158         |     | Latch kit                                                                                                                                                                                                                                                                                                                                                                                                                                                                                                                                                                                                                                                                                           | 901081                                                                                                           |
| 201  | O - RING               | 871521           | 409 | SAFETY A                   | 10001089         |     | Trigger valve kit                                                                                                                                                                                                                                                                                                                                                                                                                                                                                                                                                                                                                                                                                   | 901069                                                                                                           |
| 202  | O - RING               | 871523           | 410 | RING                       | 10001076         |     | Trigger switch kit                                                                                                                                                                                                                                                                                                                                                                                                                                                                                                                                                                                                                                                                                  | 901193                                                                                                           |
| 203  | PLUNGER CAP            | 871522           | 411 | PROTECTIVE CASING          | 901073 ( 3 pcs)  |     |                                                                                                                                                                                                                                                                                                                                                                                                                                                                                                                                                                                                                                                                                                     |                                                                                                                  |
| 204  | O - RING               | 871526           | 412 | FIXED RING                 | 874763           |     |                                                                                                                                                                                                                                                                                                                                                                                                                                                                                                                                                                                                                                                                                                     |                                                                                                                  |
| 205  | O - RING               | 871524           | 413 | BOLT ASSY                  | 10004317         |     |                                                                                                                                                                                                                                                                                                                                                                                                                                                                                                                                                                                                                                                                                                     |                                                                                                                  |
| 206  | VALVE PLUNGER          | 871525           | 414 | MAGAZINE A                 | 10001153         |     |                                                                                                                                                                                                                                                                                                                                                                                                                                                                                                                                                                                                                                                                                                     |                                                                                                                  |
| 207  | SPRING                 | 871527           | 415 | PUSHER                     | 10004349         |     |                                                                                                                                                                                                                                                                                                                                                                                                                                                                                                                                                                                                                                                                                                     | ESG                                                                                                              |
| 208  | O - RING               | 10001061         | 416 | SPRING                     | 10001264         |     |                                                                                                                                                                                                                                                                                                                                                                                                                                                                                                                                                                                                                                                                                                     |                                                                                                                  |
| 209  | PLUNGER                | 871529           | 417 | SQUARE UNITS               | 10001142         |     |                                                                                                                                                                                                                                                                                                                                                                                                                                                                                                                                                                                                                                                                                                     | GET IT DO                                                                                                        |